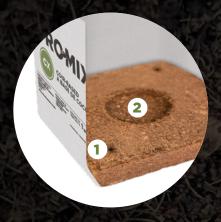

### 100% COCO

- pH Range: 5.5 7.0
- EC: < 0.5 mmhos/cm
- Water Holding Capacity: 50 - 70%\* (5.5 - 6.5 l/kg)

#### **EASY AND CONVENIENT**

- Insert your drip system directly in the precut holes for faster expansion and more efficient watering or employ your preferred irrigation system.
- The preformed center hole is designed to create the perfect transplanting space during expansion, saving you time and trouble.
- Available in polythene bags and Non-woven bags.