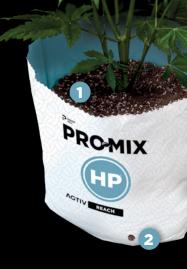

#### PRO-MIX® HP® **OPEN TOP GROW BAGS**

Offer ideal drainage and air porosity, promoting healthier root development.

- Good drainage capacity, high air porosity, lower water retention
- 8 pre-cut drainage holes
- Unique design which increase root development