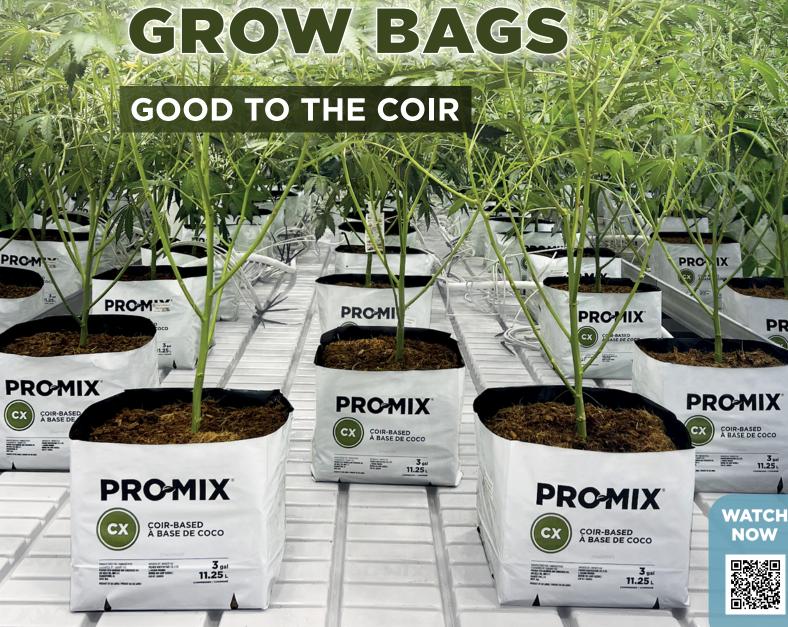

Formulated with a specific blend of coir, **PRO-MIX**<sup>®</sup> **CX** provides an ideal environment for cannabis cultivation. Designed to give you more control over your crops to get the yields you want.

### 100% COCO

- pH Range: 5.5 7.0
- EC: < 0.5 mmhos/cm
- Water Holding Capacity: 50 - 70%\* (5.5 - 6.5 l/kg)

#### **EASY AND CONVENIENT**

- Insert your drip system directly in the precut holes for faster expansion and more efficient watering or employ your preferred irrigation system.
- The preformed center hole is designed to create the perfect transplanting space during expansion, saving you time and trouble.
- Available in polythene bags and Non-woven bags.