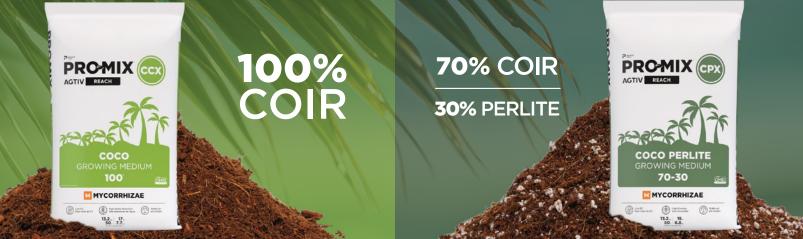

# 100% COIR

Image: Second Second

70 | 30

### **OPTIMIZES CROP GROWTH** AND MINIMIZES NUTRIENT AND WATER LOSS

PRO-MIX<sup>®</sup> CCX AGTIV<sup>®</sup> REACH<sup>™</sup> is a 100% coco growing medium that will unlock your plants' maximum potential.

This premium coir blend offers the ideal water retention and air circulation combination, fostering optimal plant growth conditions.

Ideal for high water retention and a perfect formula for high-value crop producers who want to promote strong roots and better yields.

#### **IMPROVES ROOT SYSTEM HEALTH** BY INCREASING AERATION AND DRAINAGE

PRO-MIX<sup>®</sup> CPX AGTIV<sup>®</sup> REACH<sup>™</sup> is a 70/30 coco coir and perlite growing medium.

A blend that combines premium coir with horticulturalgrade perlite, creating a lightweight medium with high porosity.