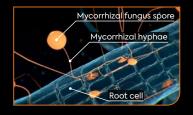

#### REACH

AGTIV<sup>®</sup> REACH<sup>™</sup> helps plants develop a more extensive root system allowing plants to reach and absorb more nutrients and water, significantly enhancing growth, robustness, and vigor thanks to mycorrhizae. It's an essential tool for anyone looking to maximize their plants' potential and achieve superior growth results.