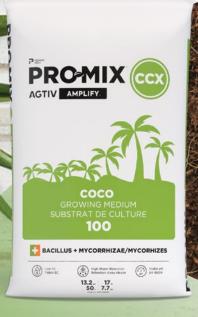

# PROMIX AGTIV®

**100%** COIR

BACILLUS + MYCORRHIZAE/MYCORHIZES

70 | 30

# **HIGH WATER RETENTION**

**OPTIMIZES CROP GROWTH** AND MINIMIZES NUTRIENT AND **WATER LOSS** 

PRO-MIX® CCX AGTIV® AMPLIFY™ is a 100% coco growing medium that will unlock your plants' maximum potential.

This premium coir blend offers the ideal water retention and air circulation combination, fostering optimal plant growth conditions.

Ideal for high water retention and a perfect formula for high-value crop producers who want to promote strong roots and better yields.

WHC: 70 % - 75 %

| CODE                | CC018720RG      |  |
|---------------------|-----------------|--|
| SIZE                | 50 L (13.2 gal) |  |
| UNITS PER<br>PALLET | 96              |  |

100%