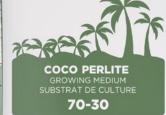

## **HIGH POROSITY**

**IMPROVES ROOT SYSTEM HEALTH** BY INCREASING AERATION AND DRAINAGE

PRO-MIX® CPX AGTIV® AMPLIFY™ is a 70/30 coco coir and perlite growing medium.

A blend that combines premium coir with horticulturalgrade perlite, creating a lightweight medium with high porosity.

Ideal for better aeration and drainage, allowing high-value crop producers to feed their plants without overwatering.

WHC: 60 % - 65 %

| CODE                | CP018720RG      |
|---------------------|-----------------|
| SIZE                | 50 L (13.2 gal) |
| UNITS PER<br>PALLET | 96              |

**70%** COIR PRC-MIX **30% PERLITE** COCO PERLITE